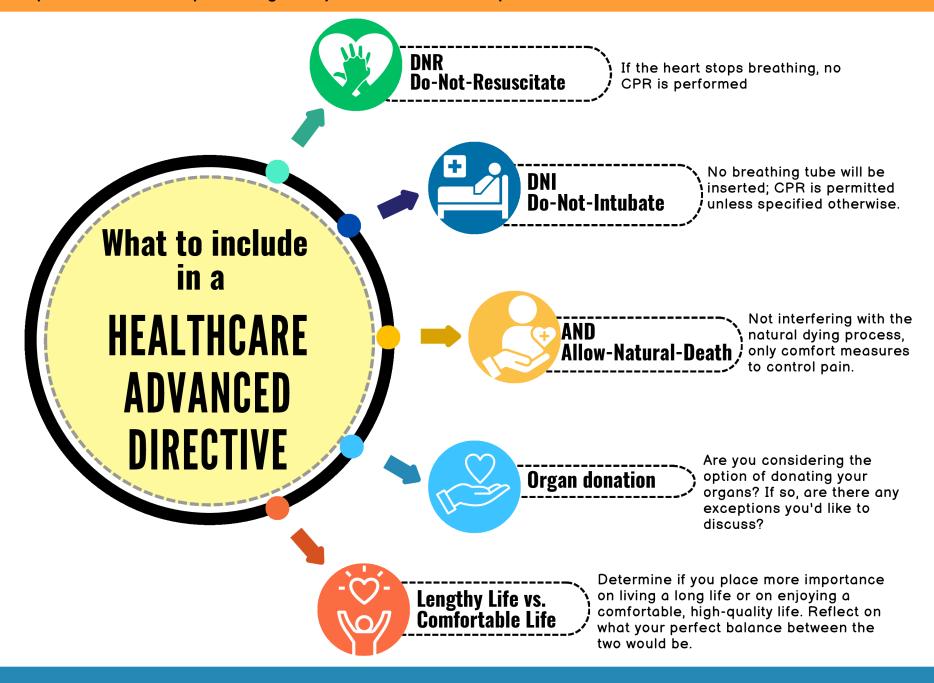

# **Important Documents**

- Healthcare POA/Durable Medical POA: Designates A Person To Make Medical Decisions.
- **Durable POA For Finances**: Authorizes Someone To Handle Your Financial Affairs.
- **Organ/Tissue Donor Designation**: Documents Your Decision To Donate Organs Or Tissues Upon Your Death.
- **Domestic Partnership Agreement** (If Applicable): Establishes Legal Rights And Responsibilities For Long-term Partnerships.
- A Do Not Resuscitate (DNR): DNR Order Is An Important Document
  To Include In Your End-of-life Planning. Also Known As An "Allow
  Natural Death" Or "No-code" Order, A DNR Communicates Your
  Preference To Medical Professionals That You Do Not Wish To
  Receive Life-sustaining Treatment In The Event Of Cardiac Or
  Respiratory Arrest. It Ensures That Your Wishes Are Respected And
  Followed By Healthcare Providers.